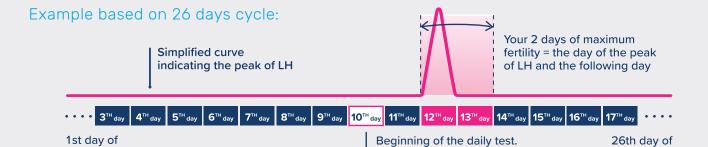

#### **Product Properties**

**SANAVITA Ovulation Test** is an in-vitro diagnostic medical device. As a product for self-testing, it detects the increase in Luteinizing Hormone (LH) in urine. This phenomenon precedes ovulation by 24 to 48 hours. The day of this increase in LH and the following day are the most fertile days. The **SANAVITA Ovulation Test** is more than 99% accurate. This product has a shelf life of 2.5 years.

the menstrual cycle

menstrual cycle