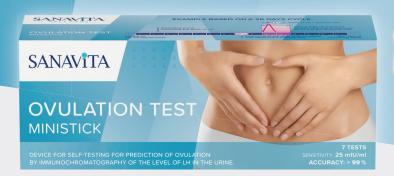

# SANAVITA OVULATION TEST

- → Determines the most fertile days
- $\rightarrow$  **Easy** to use
- → **High accuracy** (more than 99%)
- → **Customized** packaging

www.sanavita.net

#### **Product Description**

**SANAVITA Ovulation Test** is a rapid urine based test used for the qualitative determination of Luteinizing Hormone (LH) in urine to forecast ovulation.

#### **Product Properties**

**SANAVITA Ovulation Test** is an in-vitro diagnostic medical device. As a product for self-testing, it detects the increase in Luteinizing Hormone (LH) in urine. This phenomenon precedes ovulation by 24 to 48 hours. The day of this increase in LH and the following day are the most fertile days. The **SANAVITA Ovulation Test** is more than 99% accurate. This product has a shelf life of 2.5 years.

#### **Sensitivity & Accuracy**

Sensitivity: 25 mIU/mI Accuracy: > 99%

**Sensitivity:** 25 mIU/mI **Accuracy:** > 99%

**Sensitivity:** 25 mIU/mI **Accuracy:** > 99%

Repeat until obtaining a positive test.